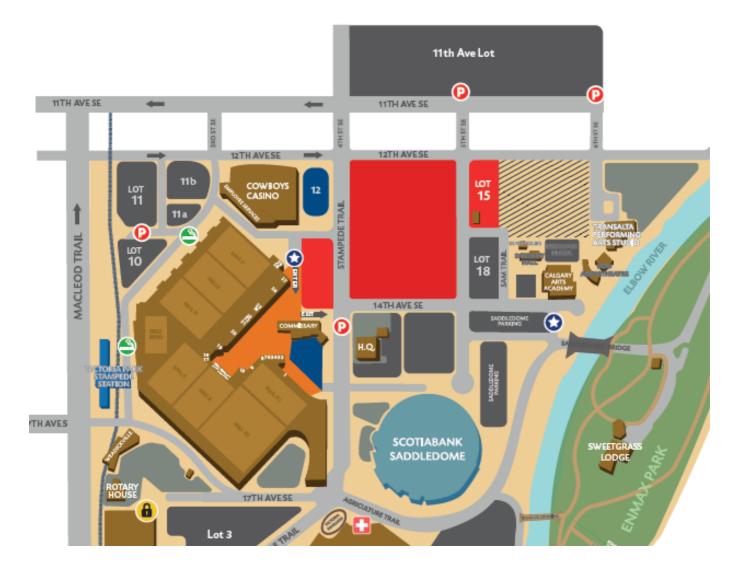

# A STAGED MOVE IN APPROACH IS IN FULL EFFECT THROUGH THE BMO CENTRE LOGISTICS MANAGEMENT SYSTEM, VOYAGE CONTROL

- You must book your specific time within your available booking date(s) in order to gain access to the BMO Loading Apron. The BMO Loading Apron is defined in ORANGE on the map. If you do not need access to the BMO Loading Apron and can walk your items in from your parked vehicle then you do not need to complete a booking. Please note parking rates may apply
- If you have third party contractors, delivery companies and/or display houses working on your behalf for move-in, they must be scheduled through this process
- Once your vehicle is unloaded it must be removed from the BMO Loading Apron, booth set-up time is not included in Voyage Control bookings. Vehicles that overstay the allocated time and ignore warnings are at risk of ticketing/towing at the driver's expense as per BMO Centre policy
- Any vehicle arriving without a booking will be subject to delays and may not be granted access due to capacity restrictions
- Vehicles that overstay the allocated time and ignore warnings are at risk of ticketing/towing at the driver's expense as per BMO Centre policy
- Any Exhibitor that requires a different move-in window than the one assigned below must contact Show Management in advance to make alternative arrangements

# **FINDING YOUR WAY**

BMO CENTRE 20 ROUNDUP WAY SE CALGARY AB, T2G 2W1