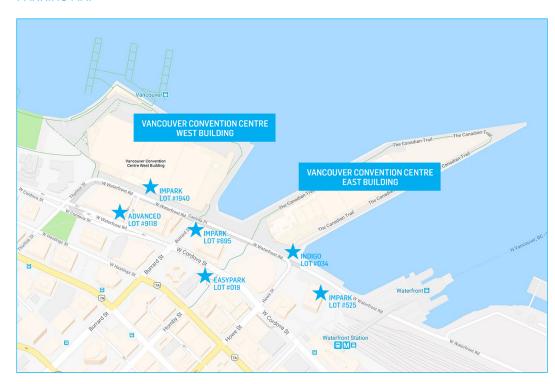

#### PARKING AT 1055 CANADA PLACE (WEST BUILDING)

#### IMPARK LOT #1940

The West building has 440 stalls and is operated by Impark. For pricing information, please visit their website or contact:

# PARKING AT 999 CANADA PLACE (EAST BUILDING)

## INDIGO LOT #034

The East building has 750 stalls and is operated by Indigo. For pricing information, please visit their website or contact:

Indigo Canada Place Indigo Vancouver

Box 52 - 999 Canada Place Suite 1310, 1140 West Pender Street

#### ADJACENT PARKING LOTS

**IMPARK LOT #695** 

Waterfront Centre

200 Burrard Street Phone: 604 331 7288

IMPARK LOT #525

Granville Square and PWC Place

200 Granville Street

Phone: 604 331 7288

EASYPARK LOT #019

900 West Cordova Street

Phone: 604 682 6744

### **ADVANCED PARKING LOT #9118**

Shaw Tower

1067 West Cordova Street

Phone: 604 681 6152

#### PARKING MAP