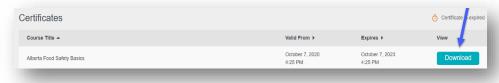

### **Step #5: View and Print Your Certificate**

1. Click **Certificates** on the main page. A list of your certificates will be displayed.

Click Download.

Open the downloaded certificate and then click the printer icon.