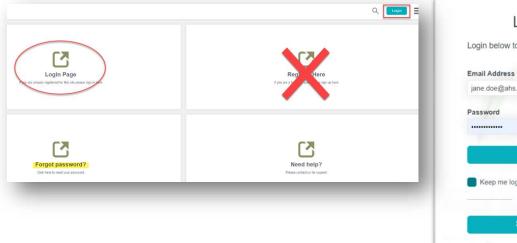

# **Step #1: Create Your Account**

1. Click **Register Here**. This brings up the account sign-up information.

- 2. Fill out all of the fields and click Sign Up.
  - a. Once you click Sign Up you will be sent an email address verification email.

# **Troubleshooting**

- a. If you do not receive a confirmation email and have tried to login from the website and it didn't work, you can contact us at <a href="mailto:ahs.she@ahs.ca">ahs.she@ahs.ca</a>.
- b. Once you have your account, do not click on Sign Up when logging in.
- c. To reset your password, click Forgot Password?