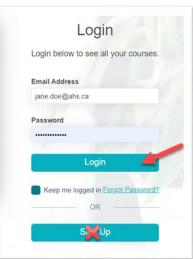

### **Step #2: Logging into Your Account**

- 1. Open the verification email.
- 2. Click on the link in the email to activate your account. A pop-up will appear that your account has been activated.
  - a. You will also receive a confirmation email that your account has been activated. This email will provide a direct link to access the training.

#### 3. Click Continue.

4. Review the Terms & Conditions and then click I Agree.

5. You will be directed to the landing page.