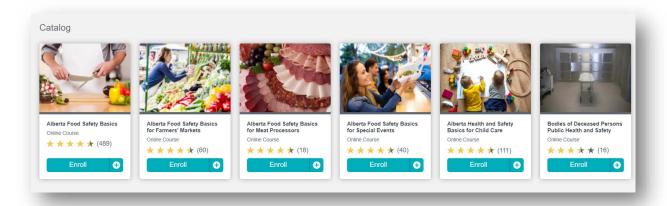

#### Step #3: Enrolling in a Course

- 1. From the landing page, Click **Catalog** or scroll down the page to see the catalog.
- 2. Find the course you would like to take and click Enroll.
  - You can always stop and then restart a course. Courses take 1 to 2 hours to complete.