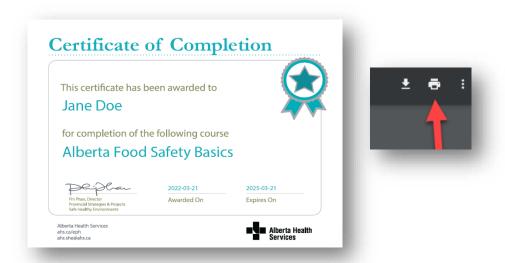

### **Step #5: View and Print Your Certificate**

1. Click **Certificates** on the main page. A list of your certificates will be displayed.

Click Download.

Open the downloaded certificate and then click the printer icon.

4. To save your certificate as a PDF, click the printer icon and choose Adobe PDF.