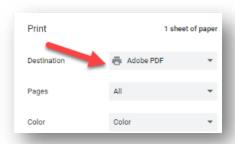

4. To save your certificate as a PDF, click the printer icon and choose Adobe PDF.