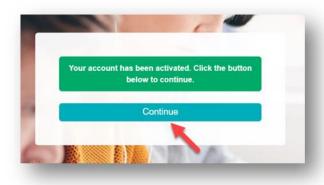

#### 3. Click Continue.

4. Review the Terms & Conditions and then click I Agree.

5. You will be directed to the landing page.