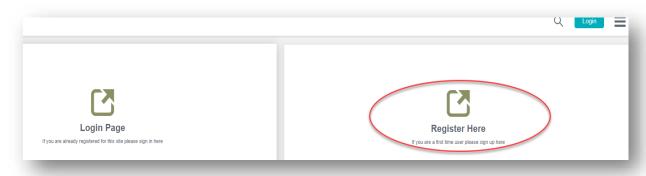

# **Step #1: Create Your Account**

1. Click **Register Here**. This brings up the account sign-up information.

- 2. Fill out all of the fields and click Sign Up.
  - a. Once you click Sign Up you will be sent an email address verification email.