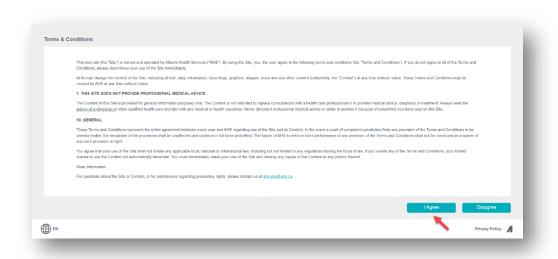

#### 3. Click Continue.

4. Review the Terms & Conditions and then click I Agree.

5. You will be directed to the landing page.