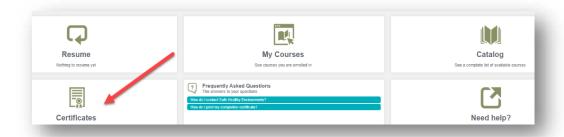

### **Step #5: View and Print Your Certificate**

1. Click **Certificates** on the main page. A list of your certificates will be displayed.

Click Download.

Open the downloaded certificate and then click the printer icon.