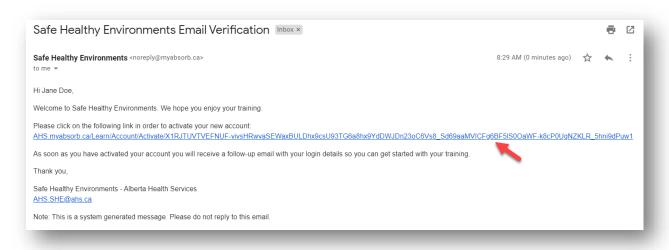

### **Step #2: Logging into Your Account**

- 1. Open the verification email.
- 2. Click on the link in the email to activate your account. A pop-up will appear that your account has been activated.
  - a. You will also receive a confirmation email that your account has been activated. This email will provide a direct link to access the training.