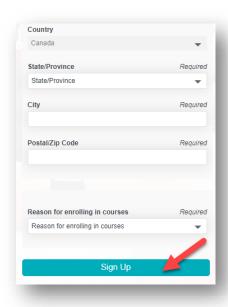

# **Step #1: Create Your Account**

1. Click **Register Here**. This brings up the account sign-up information.

- 2. Fill out all of the fields and click Sign Up.
  - a. Once you click Sign Up you will be sent an email address verification email.